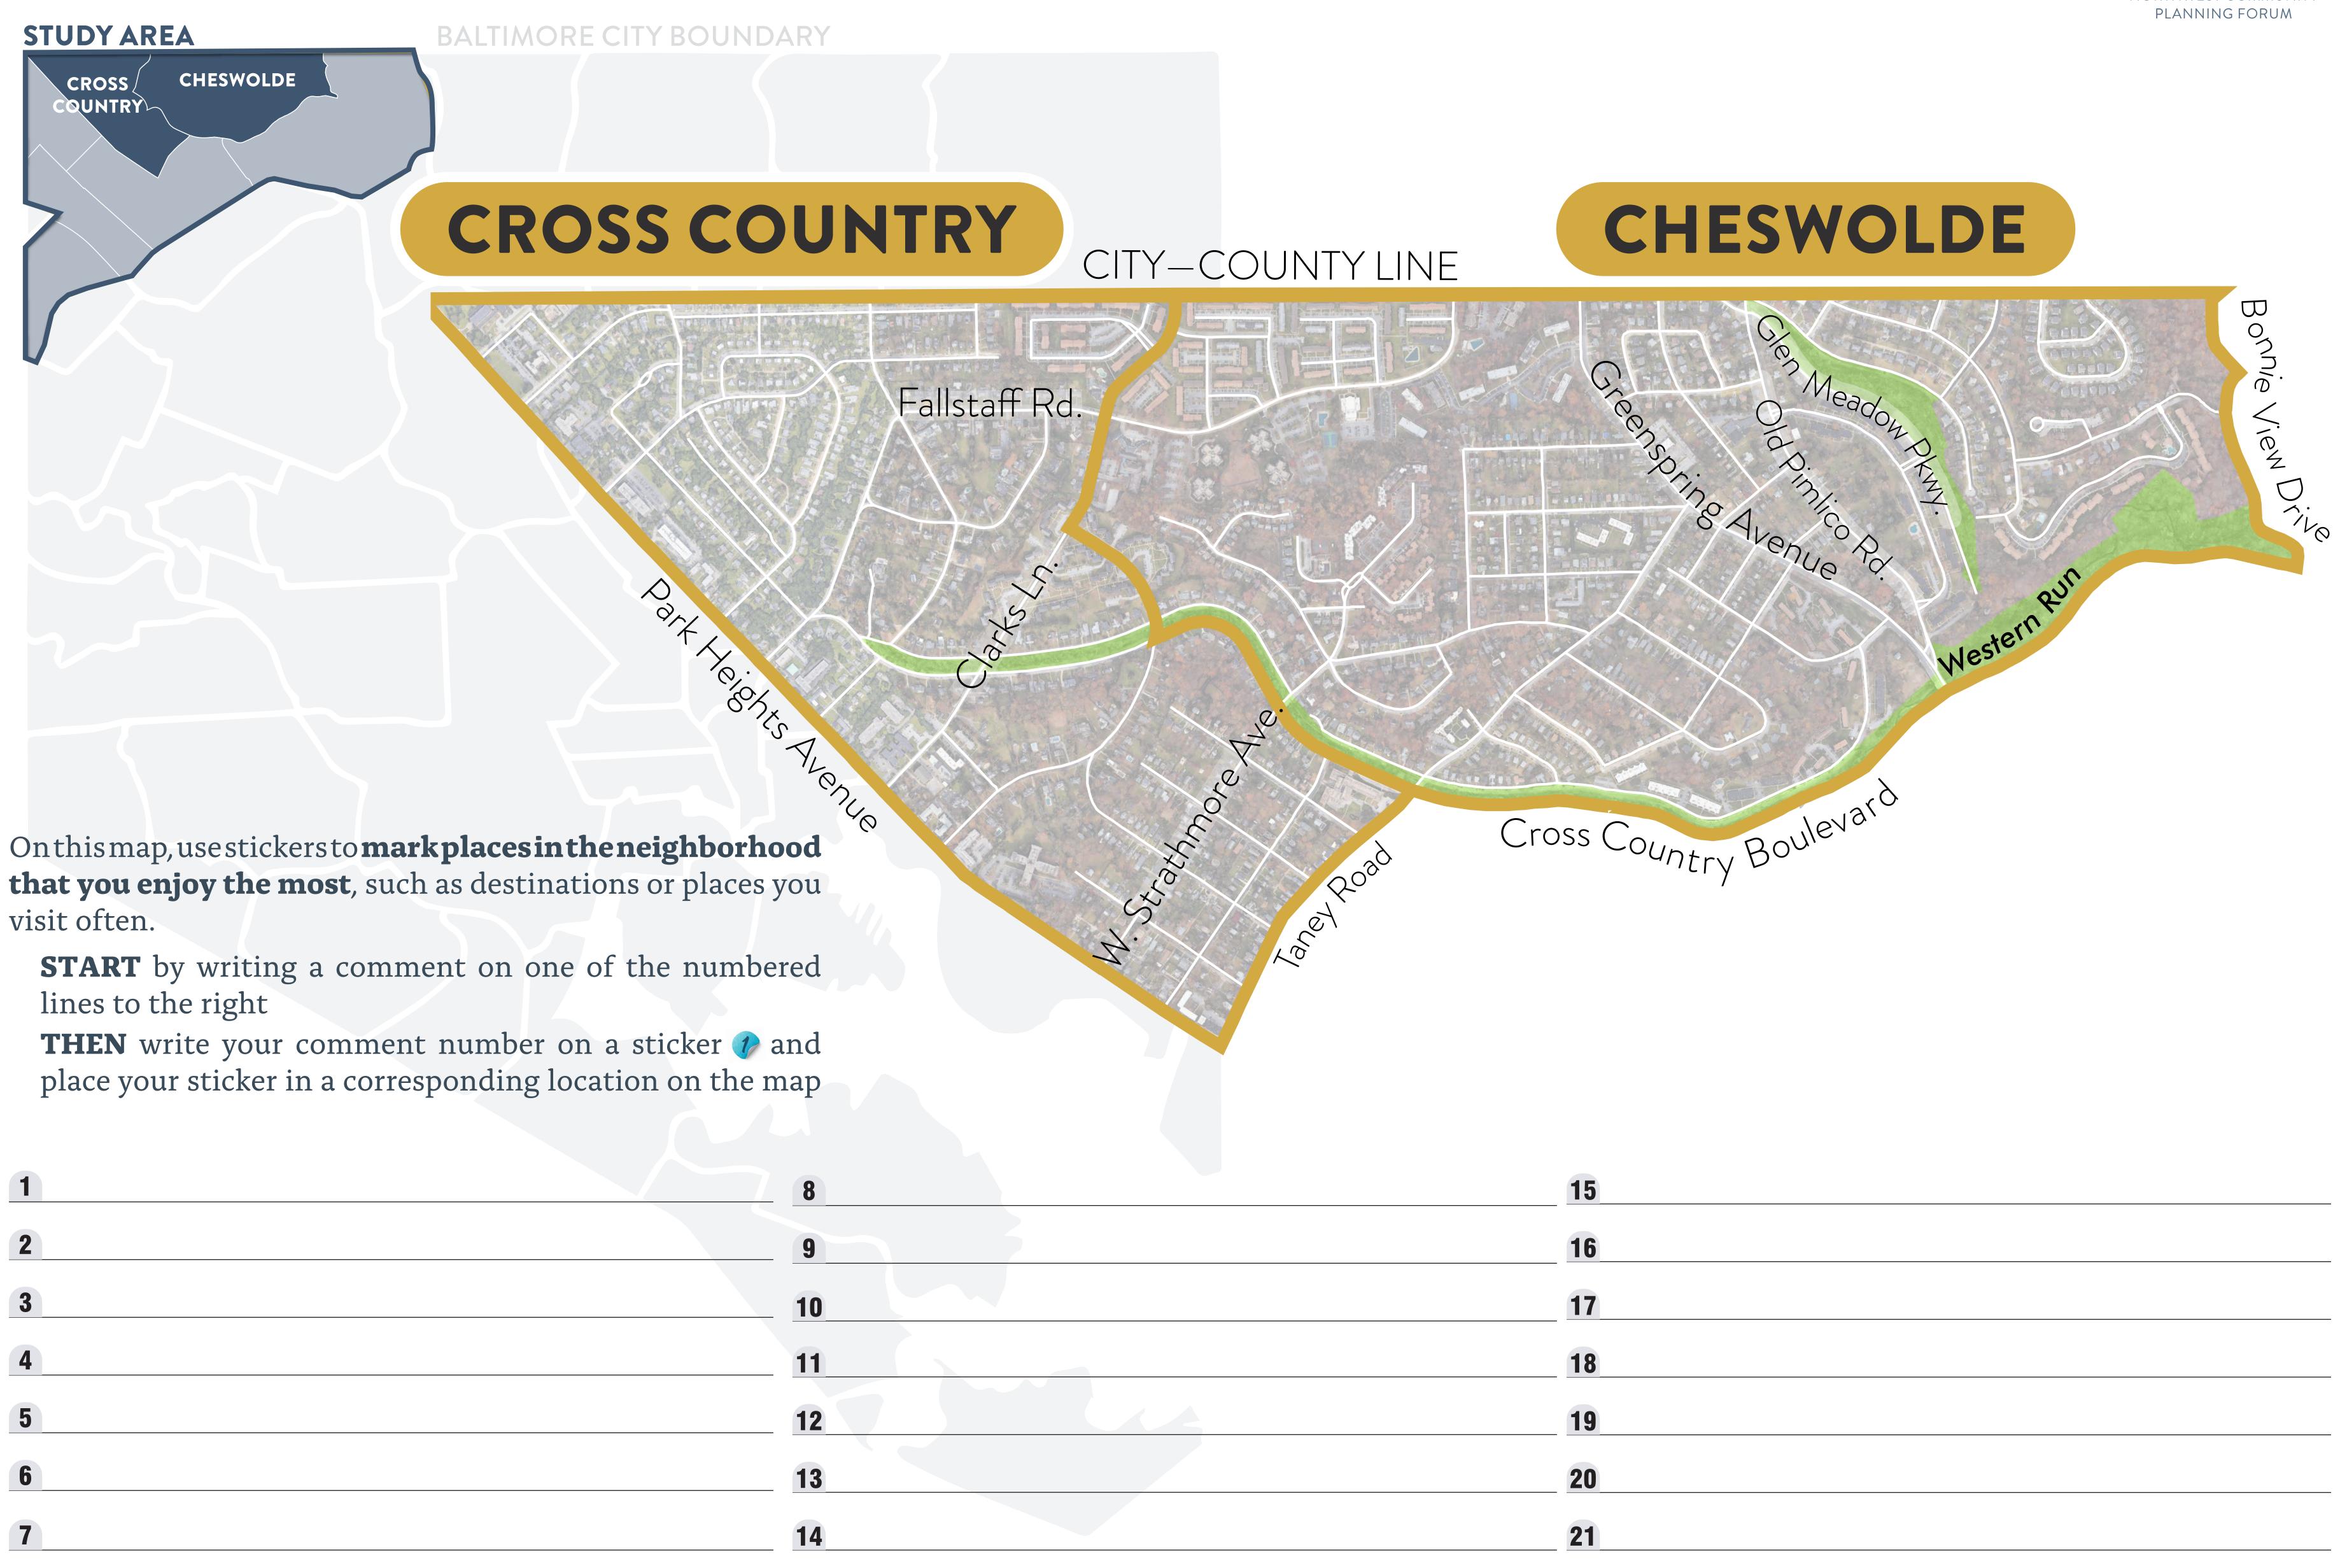

On this map, use stickers to mark places in the neighborhood that you enjoy the most, such as destinations or places you visit often.

**START** by writing a comment on one of the numbered lines to the right

**THEN** write your comment number on a sticker and place your sticker in a corresponding location on the map

| 1  |  |
|----|--|
| 2  |  |
| 3  |  |
| 4  |  |
| 5  |  |
| 6  |  |
| 7  |  |
| 8  |  |
| 9  |  |
| 10 |  |
| 11 |  |
| 12 |  |
| 13 |  |
| 14 |  |
| 15 |  |
| 16 |  |
| 17 |  |
| 18 |  |
| 19 |  |
| 20 |  |