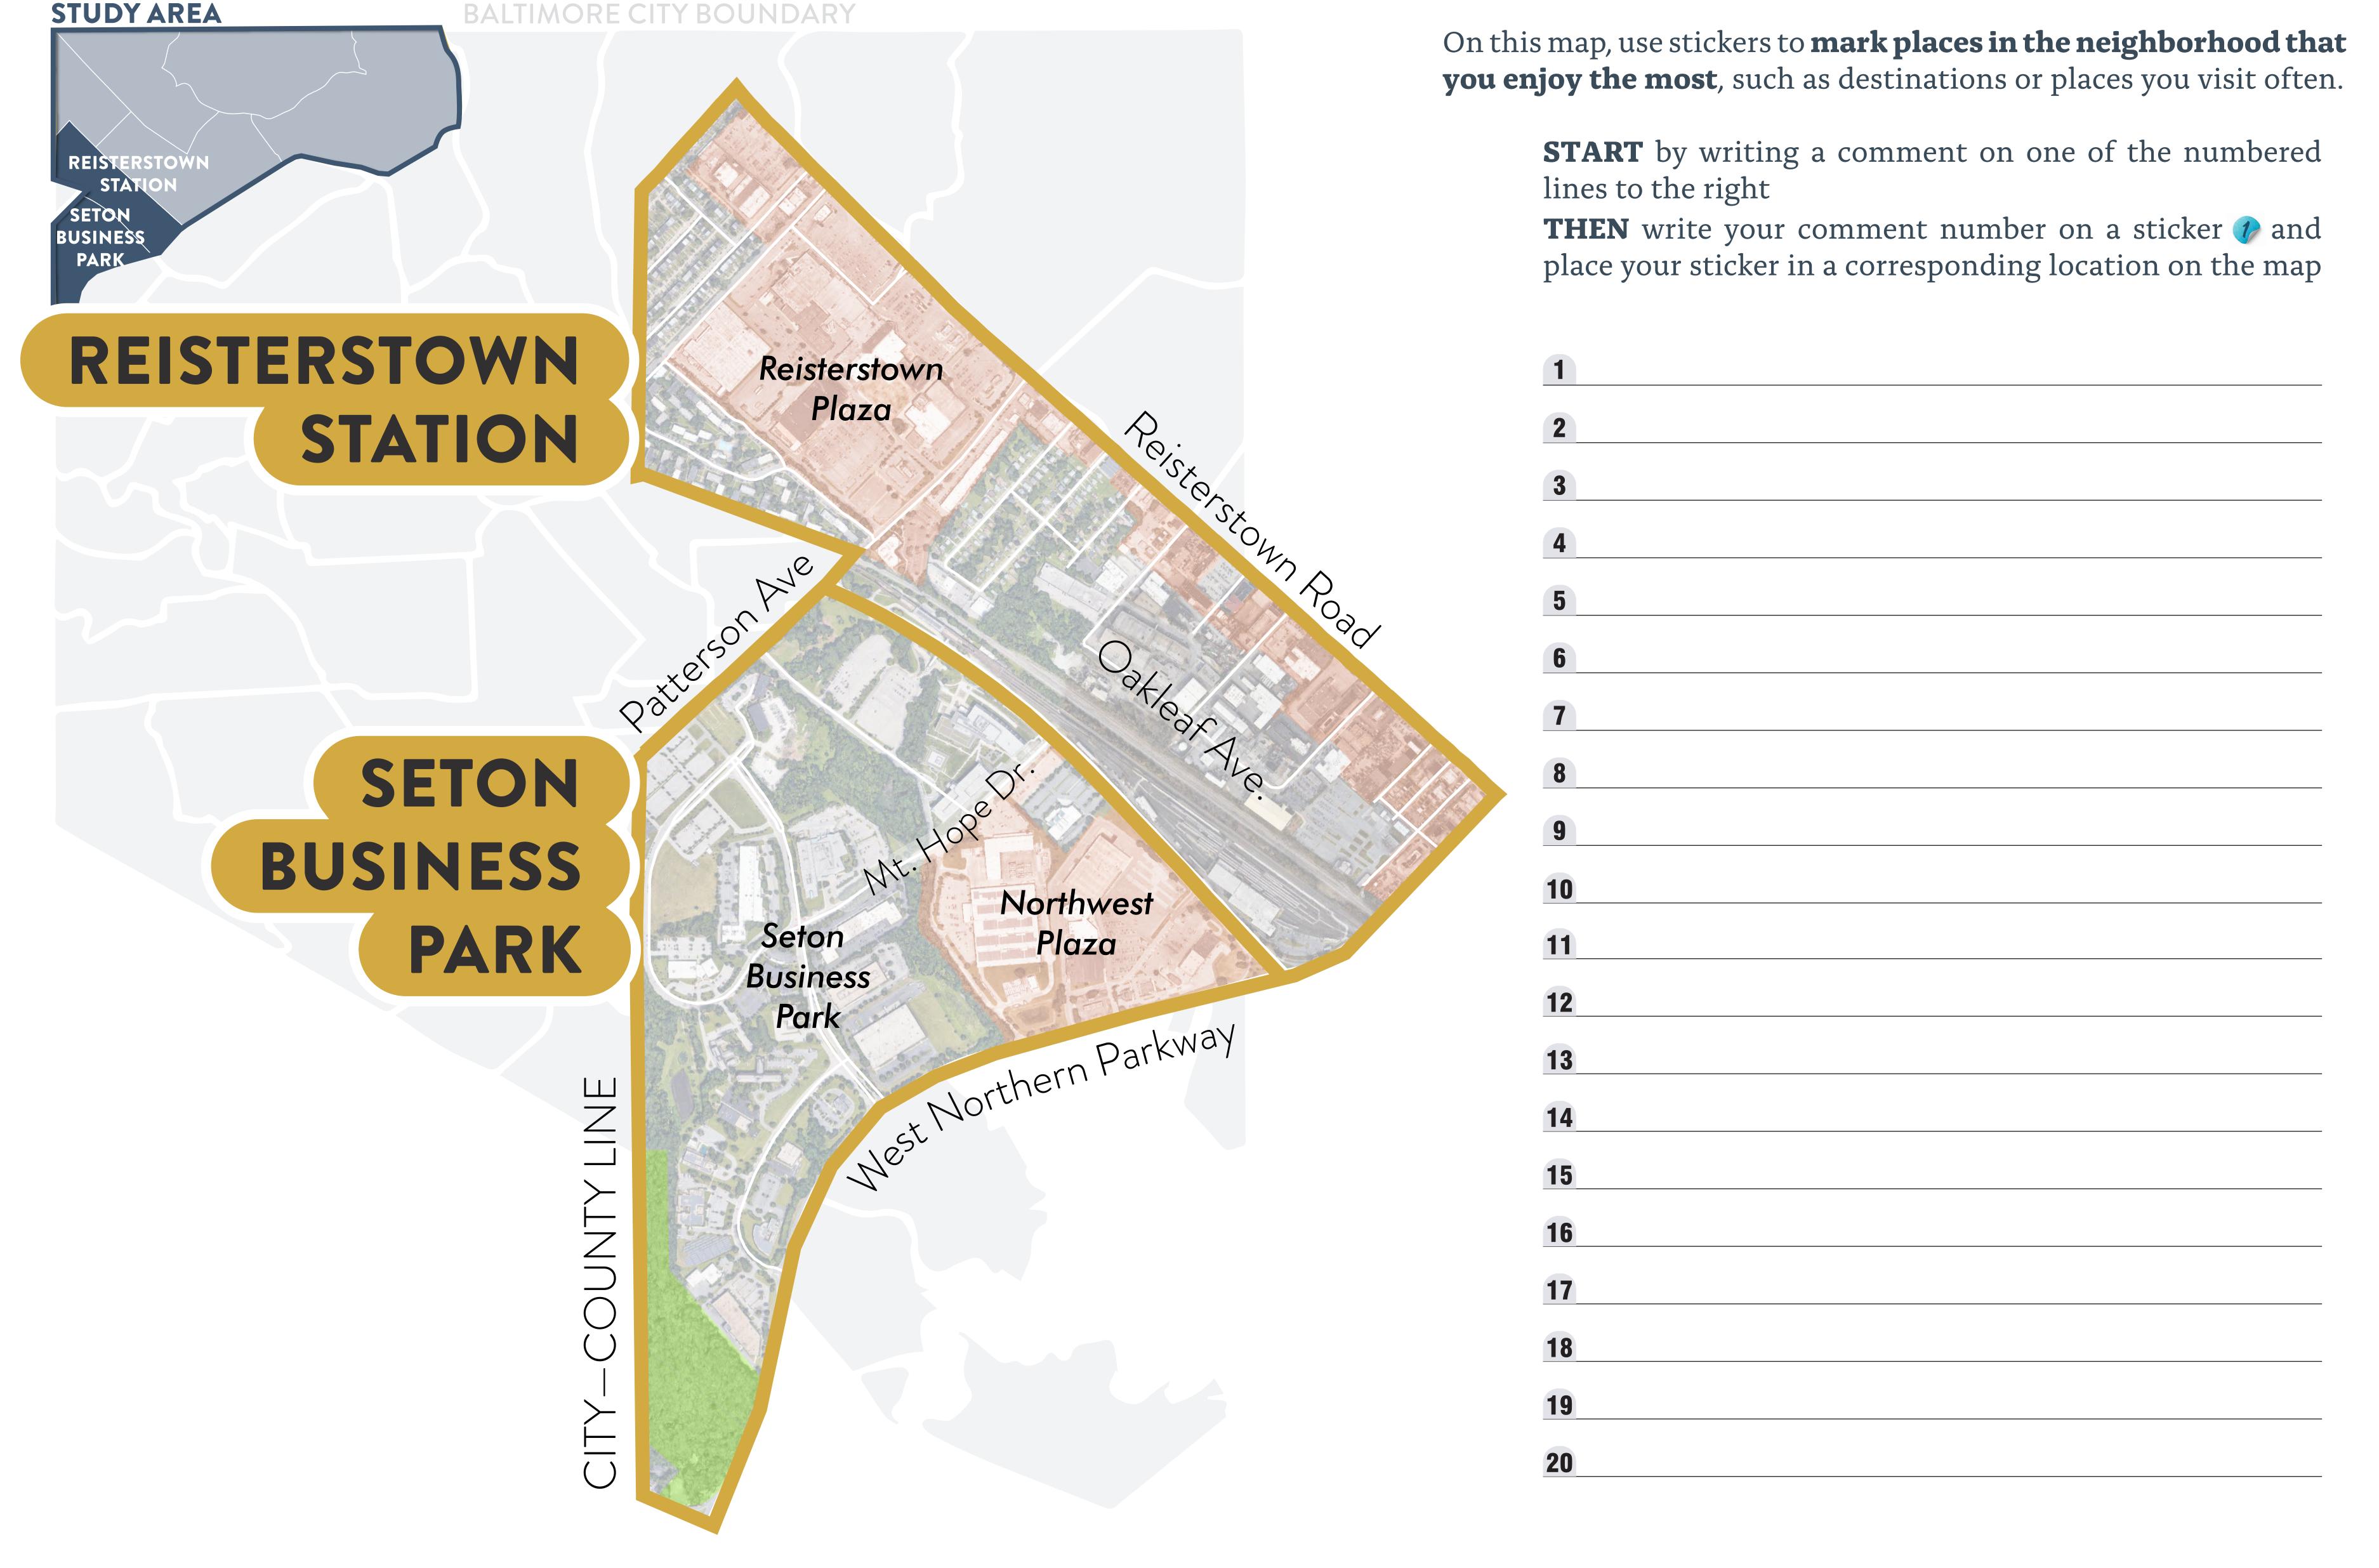

On this map, use stickers to mark places in the neighborhood that you enjoy the most, such as destinations or places you visit often.

**START** by writing a comment on one of the numbered lines to the right

**THEN** write your comment number on a sticker and place your sticker in a corresponding location on the map

| 1  |  |
|----|--|
| 2  |  |
| 3  |  |
| 4  |  |
| 5  |  |
| 6  |  |
| 7  |  |
| 8  |  |
| 9  |  |
| 10 |  |
| 11 |  |
| 12 |  |
| 13 |  |
| 14 |  |
| 15 |  |
| 16 |  |
| 17 |  |
| 18 |  |
| 19 |  |
| 20 |  |