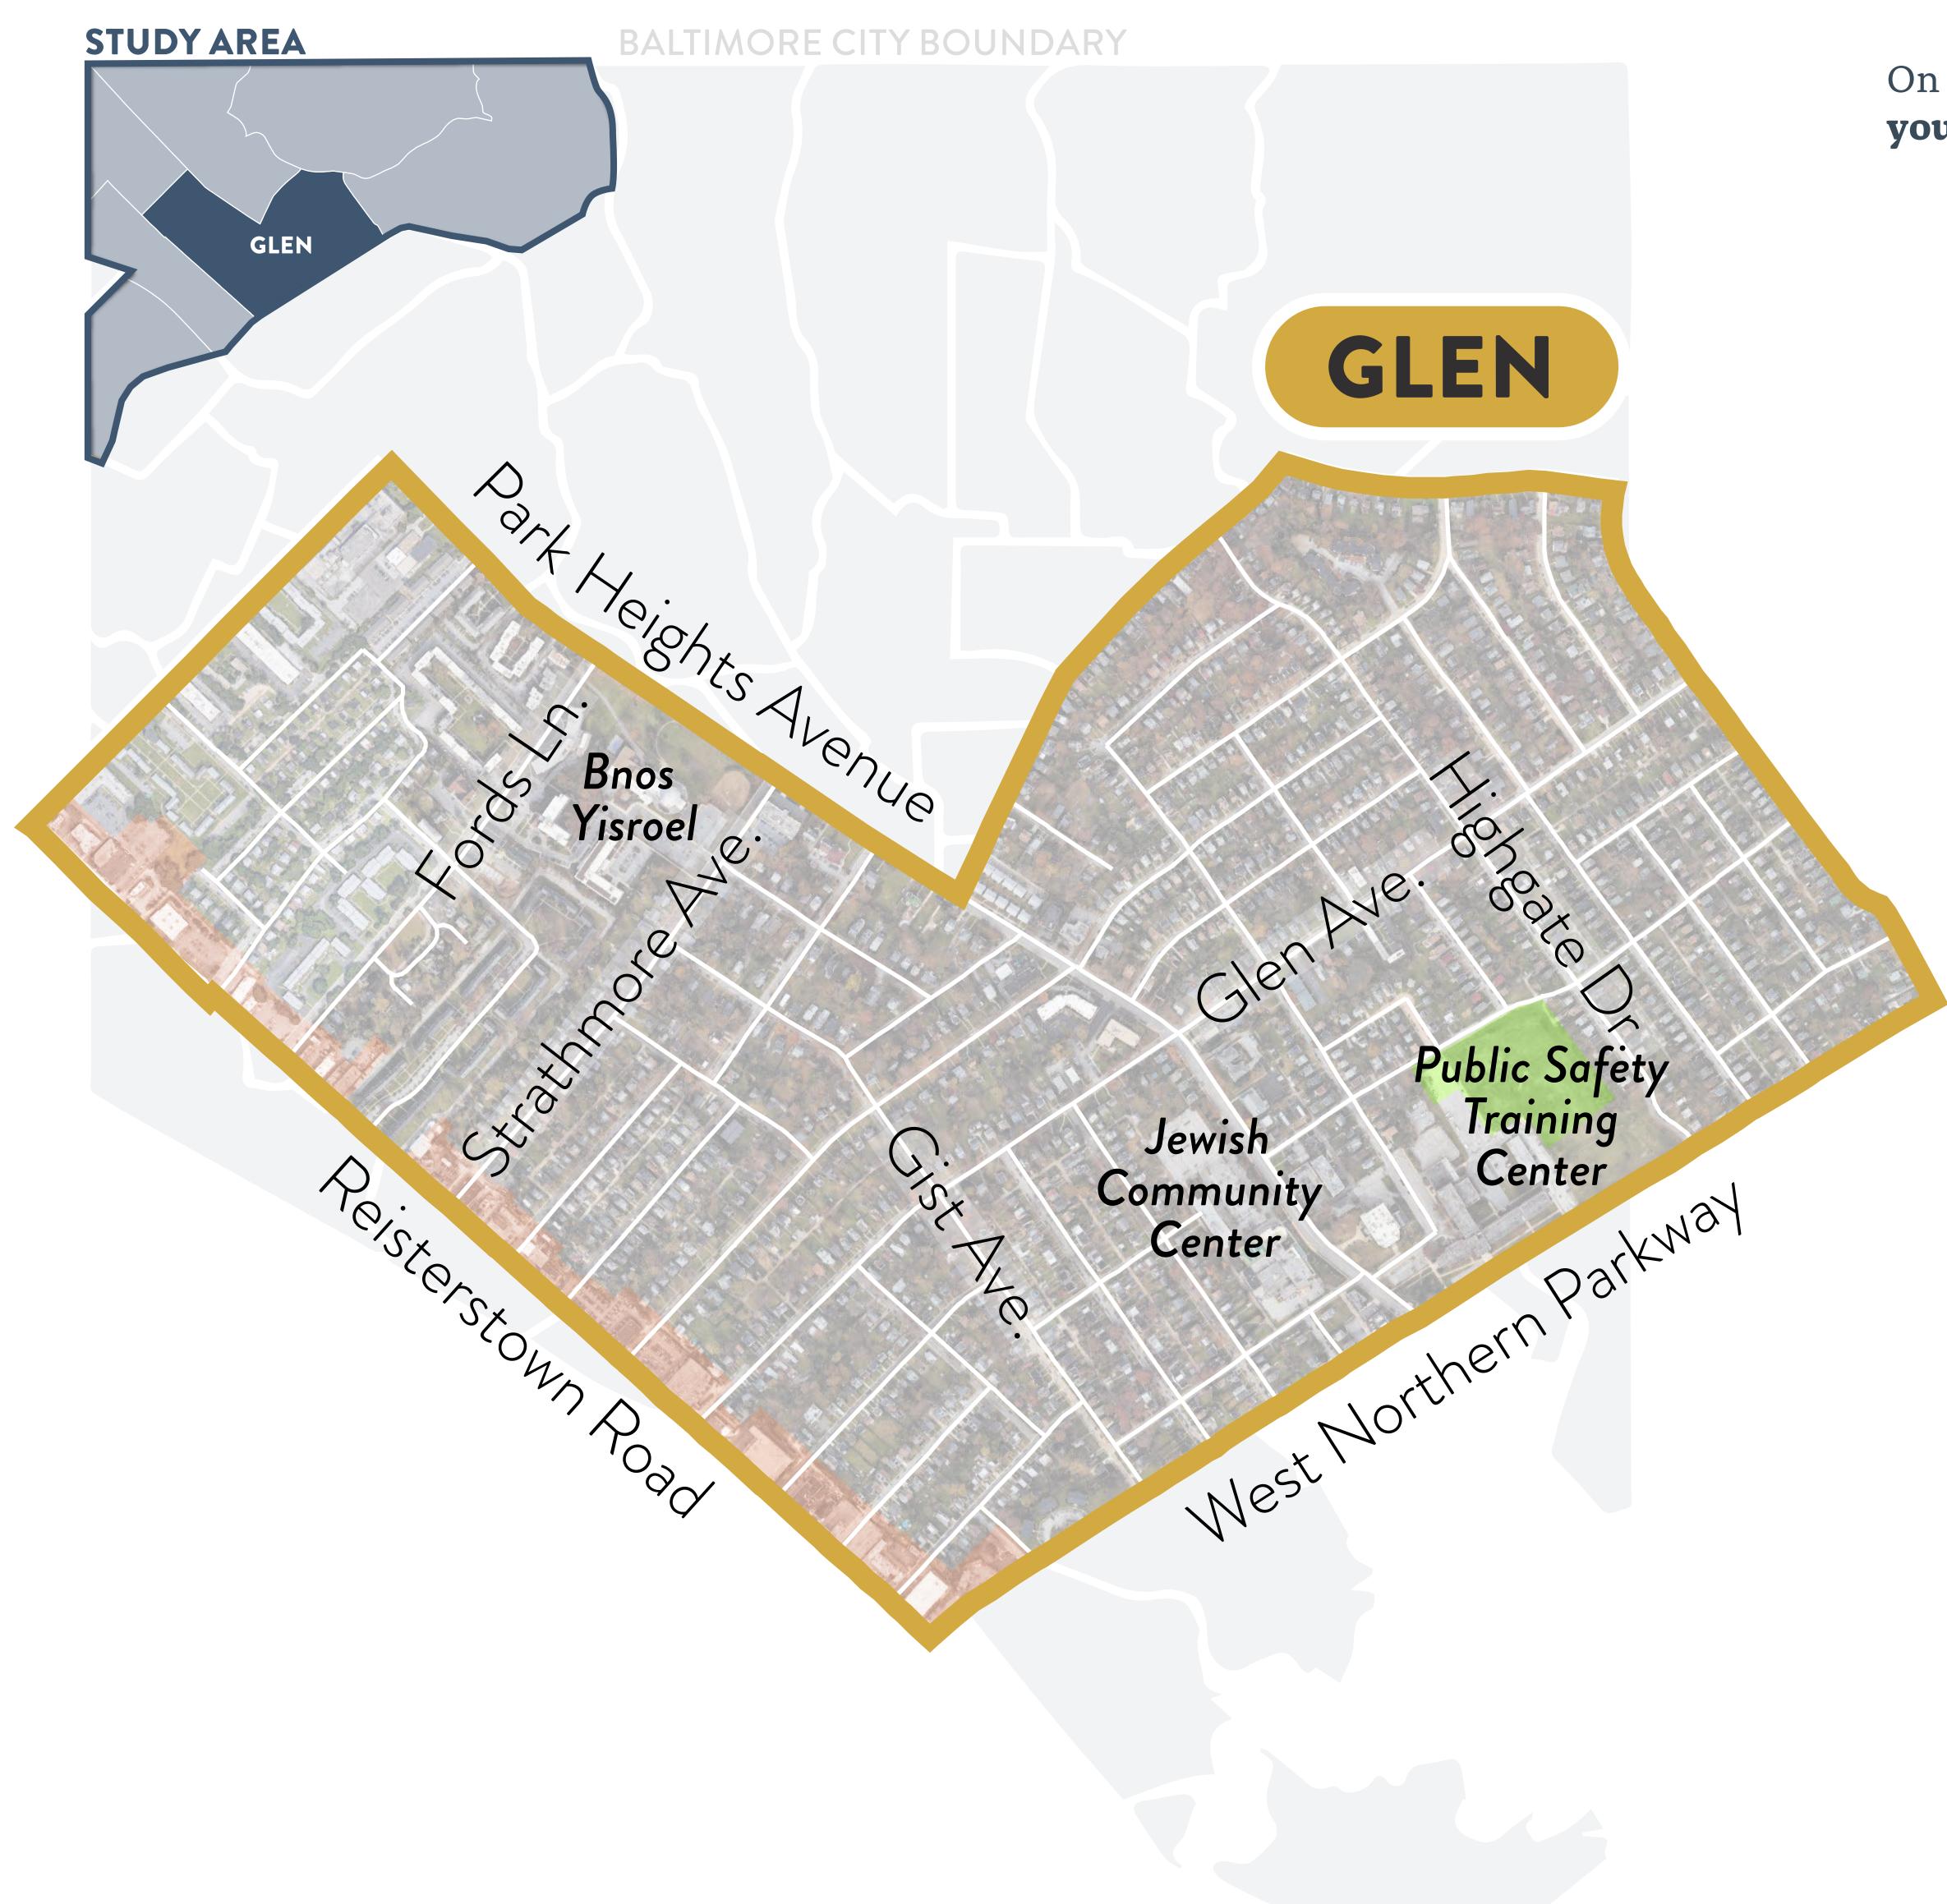

NORTHWEST COMMUNITY PLANNING FORUM AREA MASTER PLAN

On this map, use stickers to mark places in the neighborhood that you enjoy the most, such as destinations or places you visit often.

**START** by writing a comment on one of the numbered lines to the right

**THEN** write your comment number on a sticker and place your sticker in a corresponding location on the map

| 1  |  |
|----|--|
| 2  |  |
| 3  |  |
|    |  |
| 4  |  |
| 5  |  |
| 6  |  |
| 7  |  |
| 8  |  |
|    |  |
| 9  |  |
| 10 |  |
| 11 |  |
| 12 |  |
| 13 |  |
| 14 |  |
|    |  |
| 15 |  |
| 16 |  |
| 17 |  |
| 18 |  |
| 19 |  |
| 20 |  |