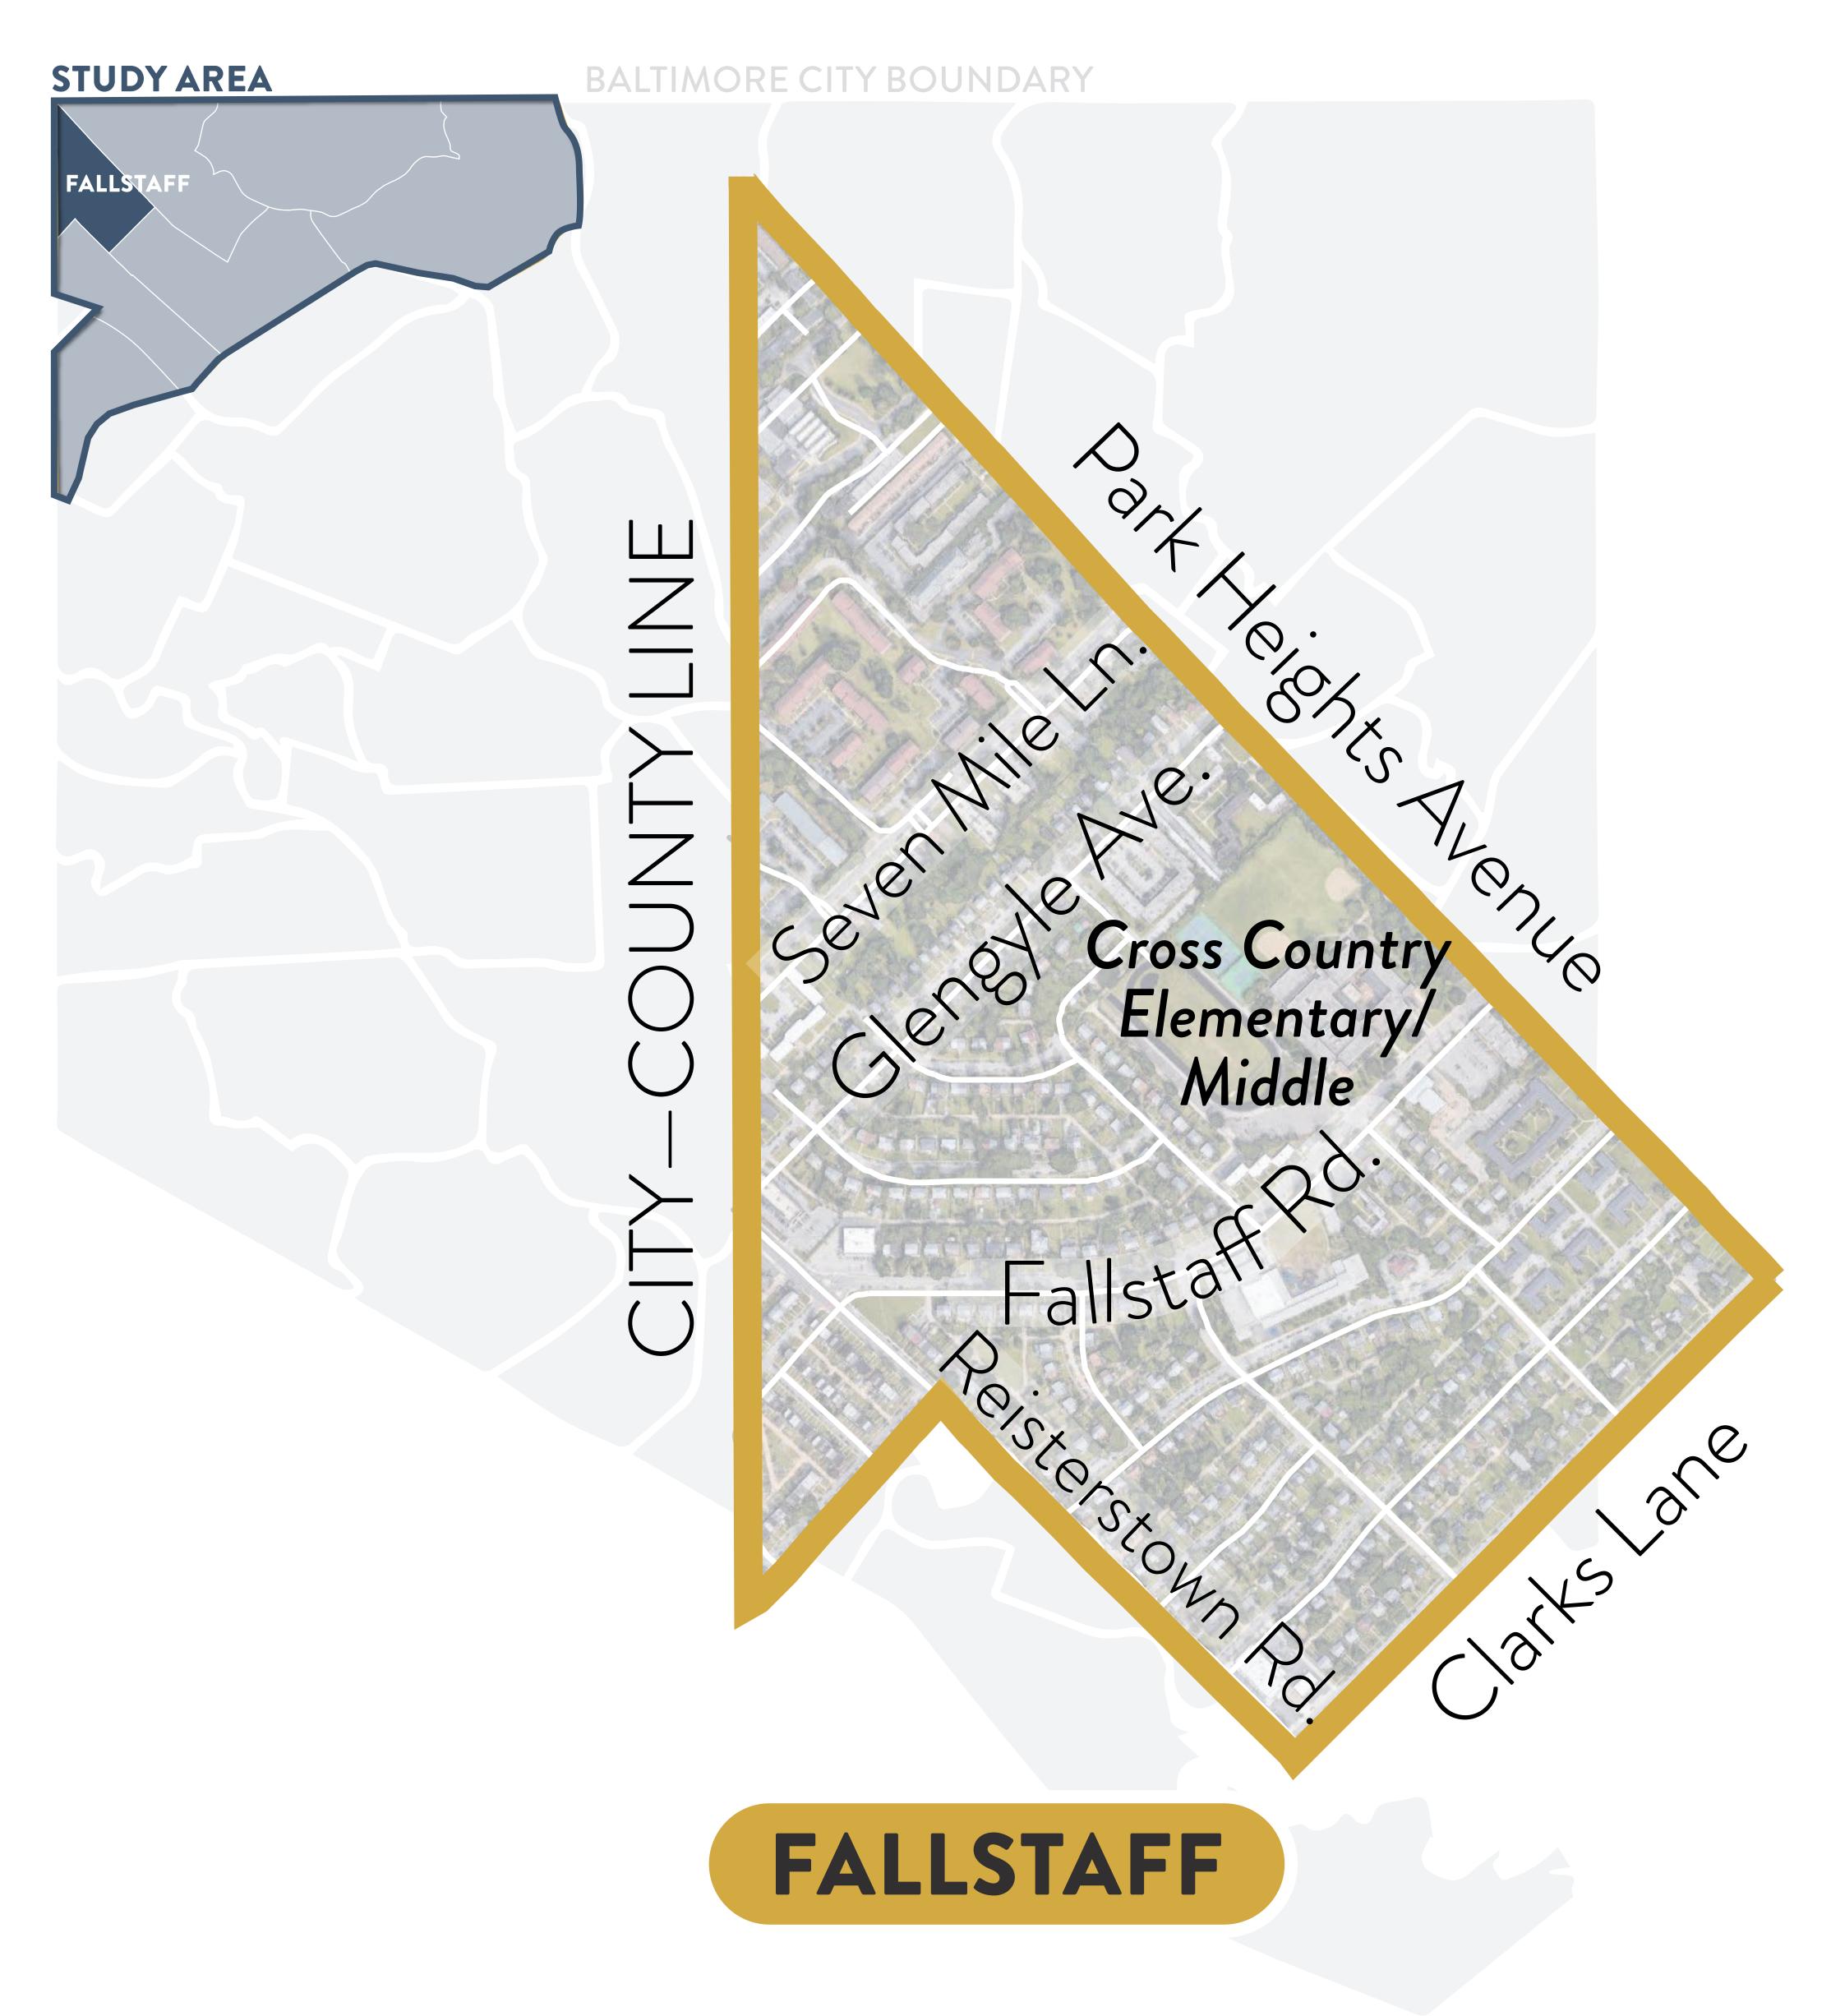

NORTHWEST COMMUNITY PLANNING FORUM AREA MASTER PLAN

On this map, use stickers to **mark places in the neighborhood that you enjoy the most**, such as destinations or places you visit often.

**START** by writing a comment on one of the numbered lines to the right

**THEN** write your comment number on a sticker and place your sticker in a corresponding location on the map

| 1  |  |
|----|--|
| 2  |  |
| 3  |  |
| 4  |  |
| 5  |  |
| 6  |  |
| 7  |  |
| 8  |  |
| 9  |  |
| 10 |  |
| 11 |  |
| 12 |  |
| 13 |  |
| 14 |  |
| 15 |  |
| 16 |  |
| 17 |  |
| 18 |  |
| 19 |  |
| 20 |  |