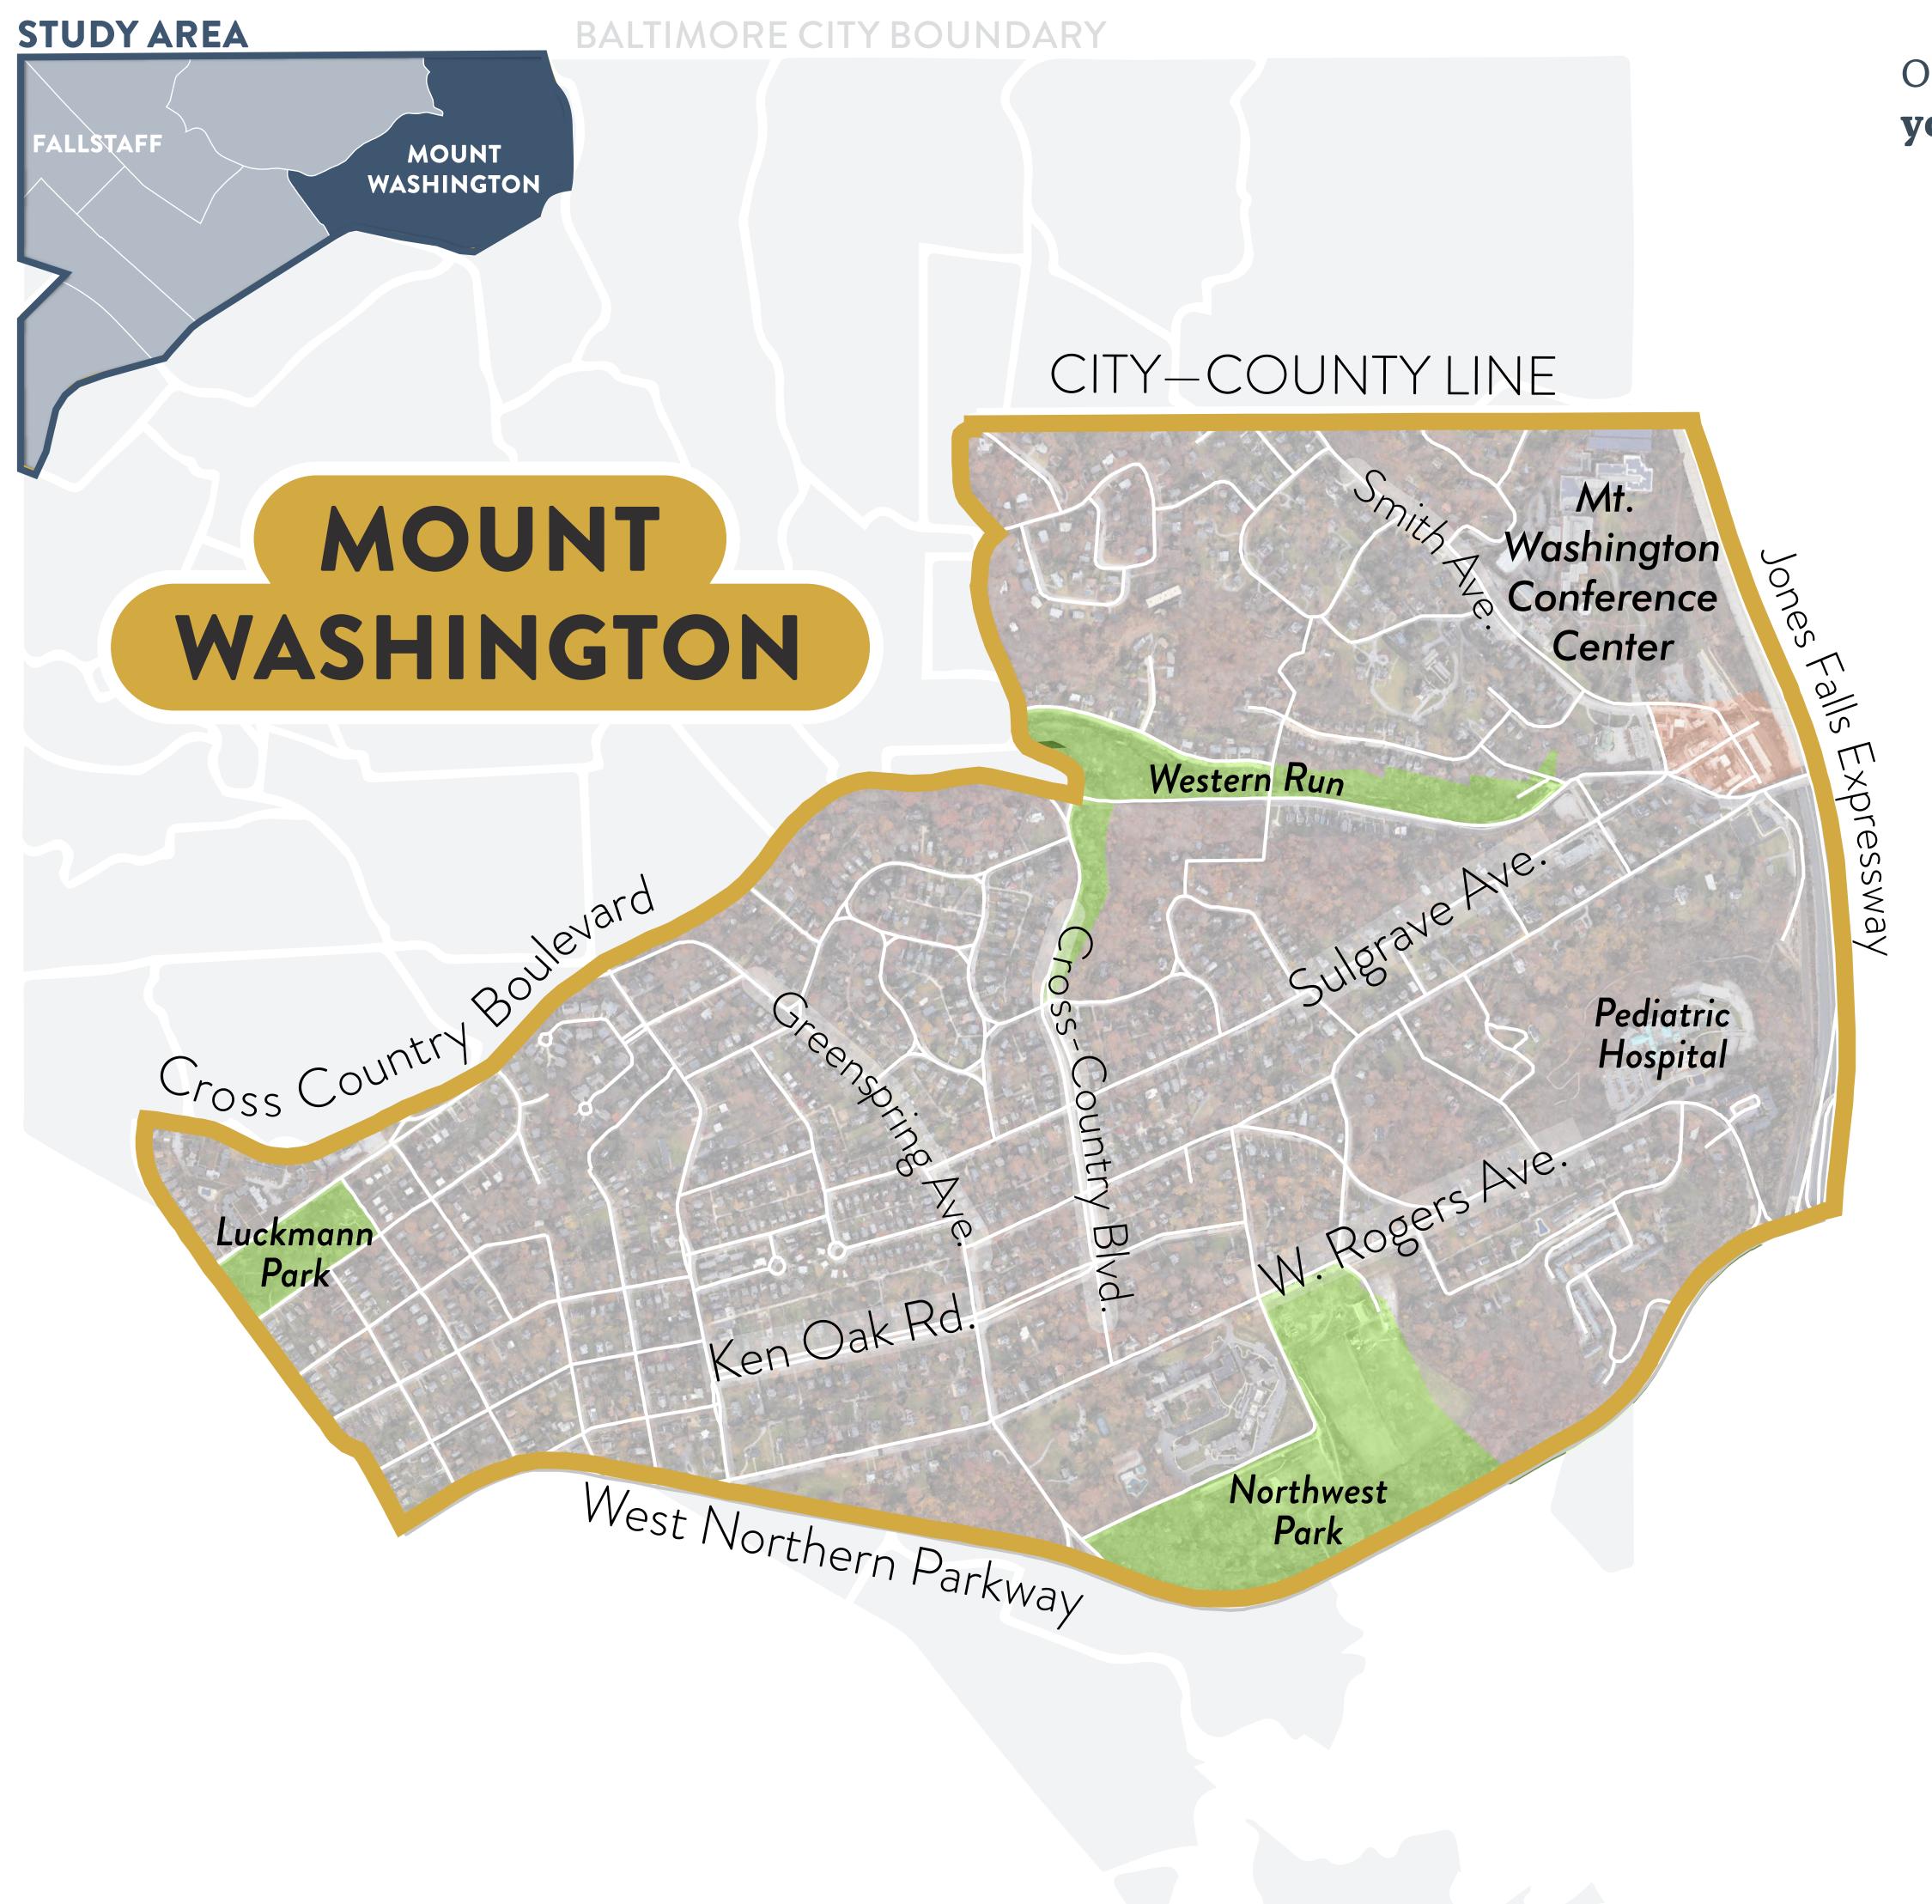

NORTHWEST COMMUNITY PLANNING FORUM AREA MASTER PLAN

On this map, use stickers to mark places in the neighborhood that you enjoy the most, such as destinations or places you visit often.

**START** by writing a comment on one of the numbered lines to the right

**THEN** write your comment number on a sticker and place your sticker in a corresponding location on the map

| 1  |  |
|----|--|
| 2  |  |
| 3  |  |
|    |  |
| 4  |  |
| 5  |  |
| 6  |  |
| 7  |  |
| 8  |  |
|    |  |
| 9  |  |
| 10 |  |
| 11 |  |
| 12 |  |
| 13 |  |
| 14 |  |
|    |  |
| 15 |  |
| 16 |  |
| 17 |  |
| 18 |  |
| 19 |  |
| 20 |  |